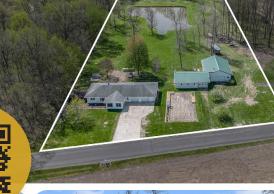

## **PHONE BID AUCTION**

ends Thursday, June 12th at 5pm

OPEN HOUSES: Thursdays (May 15, 22, 29) from 3-5pm

5 acres
COUNTRY
HOMESTEAD
in GOSHEN

**15786 COUNTY RD 28**Goshen, IN 46526

2 miles east of County Rd 22 / Middlebury St, 1.5 miles north of State Rd 4 / E Lincoln Ave.

## **PROPERTY**

- Small outbuilding
- Nice, large pond
- · Large garden area
- Multiple fruit trees