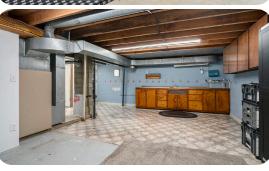

## **POLE BARN (30' X 40')**

- 34' x 44' building attached
- 5 overhead doors
- · Full concrete
- · Insulated with wood stove heat

See full gallery on brightstarres.com

MAIN OFFICE (574) 821-7653

**JESSE** RIEGSECKER **(574) 612-7277** 