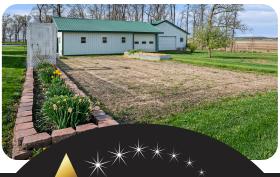

## **PROPERTY**

- Small outbuilding
- Nice, large pond
- · Large garden area
- Multiple fruit trees

## **POLE BARN (30' X 40')**

- 34' x 44' building attached
- 5 overhead doors
- · Full concrete
- · Insulated with wood stove heat

See full gallery on brightstarres.com

MAIN OFFICE (574) 821-7653

**JESSE** RIEGSECKER **(574) 612-7277** 