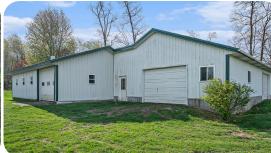

## **POLE BARN (30' X 40')**

- 34' x 44' building attached
- 5 overhead doors
- · Full concrete
- · Insulated with wood stove heat

See full gallery on brightstarres.com

MAIN OFFICE (574) 821-7653

**JESSE** RIEGSECKER **(574) 612-7277** 