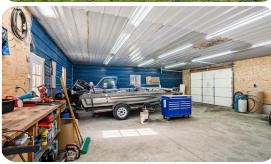

## **POLE BARN (30' X 40')**

- 34' x 44' building attached
- 5 overhead doors
- · Full concrete
- · Insulated with wood stove heat

See full gallery on brightstarres.com

MAIN OFFICE (574) 821-7653

**JESSE** RIEGSECKER **(574) 612-7277** 