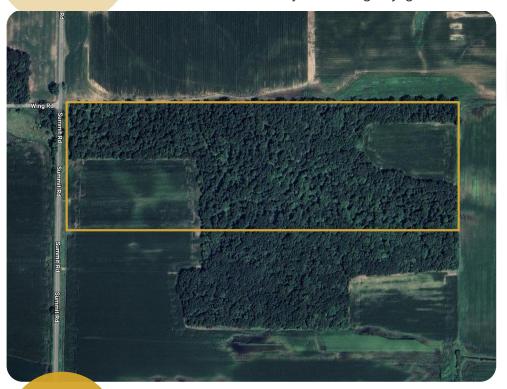

PHONE BID AUCTION

ends Tuesday, March 25th at 5pm

**OPEN HOUSES**: anytime during daylight hours

\$8,500 per acre

Here is your chance to buy a 50-acre parcel with 15+ acres tillable and the rest in mature woods. The property has been select cut over the years but still has a lot of mature timber left. It has also been leased for hunting and has a history of producing large deer.

VL SUMMIT RD Mendon, MI 49072

66 north to 60. East for a half-mile to Tallman Rd. North on Summit Rd, two miles to property.

See full gallery
on brightstarres.com

MAIN OFFICE (574) 821-7653 AC32100007

**JESSE** RIEGSECKER **(574) 612-7277** 