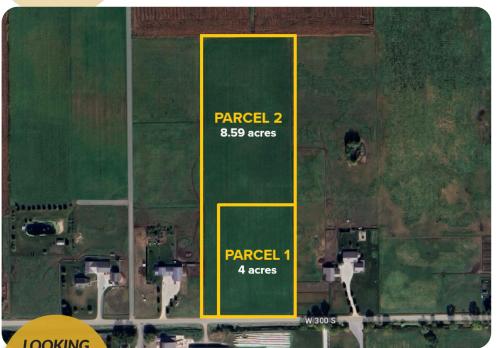

PARCEL 2 STARTING BID OF \$120,000

Two parcels up for auction, to be sold together or individually to the highest winning combination of bids.

## 12.59 acres MULTI-PARCEL VACANT LAND *in* TOPEKA

SELLER: Isaiah Lambright

**VL W 300 S** Topeka, IN 46571

Located less than 1 mile east of IN-5, six miles north of Topeka and six miles south of Shipshewana.