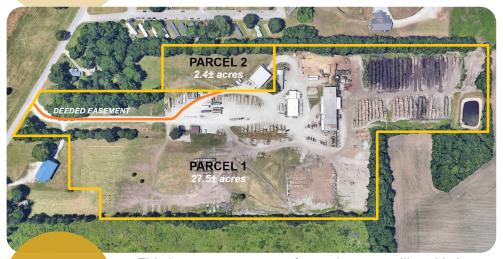

# **LIVE AUCTION**

Friday, December 6th at 8:30am

**OPEN HOUSES**: by appointment only; contact agent to schedule.

STRATEGIC COMMERCIAL LOCATION!

This large property was formerly a sawmill and is just off of the intersection of I-70 / US-150 and nine miles west of the Illinois State Line! A mix of buildings, hard yard, and land, offered in two parcels creates a great opportunity for lots of commercial operations.

## **PARCEL 1**

#### **NO STARTING BID**

- 27.5± acres
- STEEL BUILDING (56' x 198')
  - Partially open, contained a sawmill
- Large portion of property with gravel
- Retention pond
- Multiple smaller buildings
- **OFFICE BUILDING** 
  - · Five offices, reception area, one bath
  - HVAC electric with AC
  - · Well and septic

### PARCEL 2

#### NO STARTING BID

- 2.4± acres (access by recorded easement)
- LARGE SHOP (64' x 80')
  - Multiple parts rooms
  - · Office area with mini-split AC
  - Fully insulated and heated (natural gas)
  - Floor drains throughout
  - Full bath with shower
  - City water & septic field
  - Large 5-ton hoist
  - 3-phase and single-phase electric