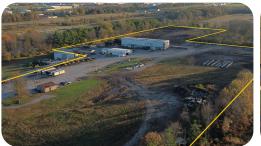

# **LIVE AUCTION**

Friday, December 6th at 8:30am

**OPEN HOUSES**: by appointment only; contact agent to schedule.

STRATEGIC COMMERCIAL LOCATION!

This large property was formerly a sawmill and is just off of the intersection of I-70 / US-150 and nine miles west of the Illinois State Line! A mix of buildings, hard yard, and land, offered in two parcels creates a great opportunity for lots of commercial operations.

**3956 S STATE RD 63**Terre Haute, IN 47802

Located southwest of I-70 / US-150 intersection, and miles east of the Wabash River and Illinois state line.

See full gallery on brightstarres.com

Live & online liquidation auction same day offering Kirkham Hardwoods' full collection of sawmill & forestry equipment! **500+ lots!** 