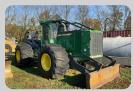

**3956 S STATE RD 63**Terre Haute, IN 47802

Located southwest of I-70 / US-150 intersection, and miles east of the Wabash River and Illinois state line.

See full gallery on brightstarres.com

Live & online liquidation auction same day offering Kirkham Hardwoods' full collection of sawmill & forestry equipment! **500+ lots!** 

Includes a range of high-quality, late-model forestry machines and rolling stock, offering a rare opportunity for buyers seeking premium industrial assets. **ABSOLUTE AUCTION**... no minimums or reserves — highest bidder wins.