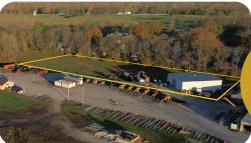

# **LIVE AUCTION**

Friday, December 6th at 8:30am

**OPEN HOUSES**: by appointment only; contact agent to schedule.

STRATEGIC COMMERCIAL LOCATION!

This large property was formerly a sawmill and is just off of the intersection of I-70 / US-150 and nine miles west of the Illinois State Line! A mix of buildings, hard yard, and land, offered in two parcels creates a great opportunity for lots of commercial operations.

#### **NO STARTING BID**

- 27.5± acres
- STEEL BUILDING (56' x 198')
  - Partially open, contained a sawmill
- Large portion of property with gravel
- Retention pond
- Multiple smaller buildings
- **OFFICE BUILDING** 
  - · Five offices, reception area, one bath
  - HVAC electric with AC
  - · Well and septic