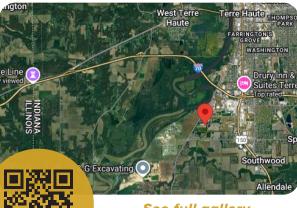

**3956 S STATE RD 63**Terre Haute, IN 47802

Located southwest of I-70 / US-150 intersection, and miles east of the Wabash River and Illinois state line.

See full gallery on brightstarres.com

Live & online liquidation auction same day offering Kirkham Hardwoods' full collection of sawmill & forestry equipment! **500+ lots!** 