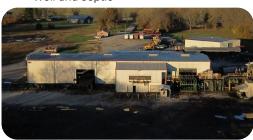

#### **NO STARTING BID**

- 27.5± acres
- STEEL BUILDING (56' x 198')
  - Partially open, contained a sawmill
- Large portion of property with gravel
- Retention pond
- Multiple smaller buildings
- **OFFICE BUILDING** 
  - · Five offices, reception area, one bath
  - HVAC electric with AC
  - · Well and septic

#### NO STARTING BID

- 2.4± acres (access by recorded easement)
- LARGE SHOP (64' x 80')
  - Multiple parts rooms
  - · Office area with mini-split AC
  - Fully insulated and heated (natural gas)
  - Floor drains throughout
  - Full bath with shower
  - City water & septic field
  - Large 5-ton hoist
  - 3-phase and single-phase electric