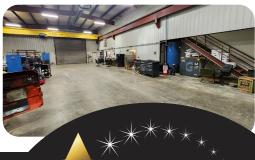

# **LIVE AUCTION**

Friday, December 6th at 8:30am

**OPEN HOUSES**: by appointment only; contact agent to schedule.

STRATEGIC COMMERCIAL LOCATION!

This large property was formerly a sawmill and is just off of the intersection of I-70 / US-150 and nine miles west of the Illinois State Line! A mix of buildings, hard yard, and land, offered in two parcels creates a great opportunity for lots of commercial operations.

#### **NO STARTING BID**

- 27.5± acres
- STEEL BUILDING (56' x 198')
  - Partially open, contained a sawmill
- Large portion of property with gravel
- Retention pond
- Multiple smaller buildings
- **OFFICE BUILDING** 
  - · Five offices, reception area, one bath
  - HVAC electric with AC
  - · Well and septic